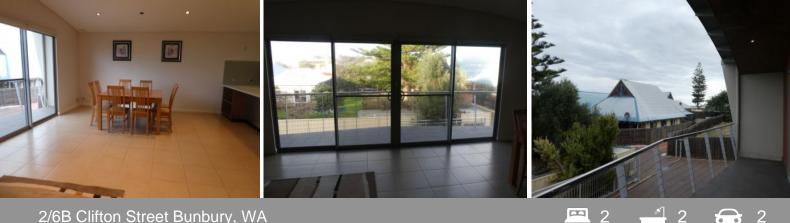

# 2/6B Clifton Street Bunbury, WA

#### PROPERTY FEATURES INCLUDE:

- Double remote garage with separate store room
- large kitchen with stainless steel appliances and dishwasher
- Air conditioned living area & master bedroom
- Small courtyard to rear
- Larger master suite with en-suite and two walk in robes
- Electric security gate to the front

## PART FURNISHINGS INCLUDE:

- Double ensemble
- Queen sized mattress with base and bed head
- Wooden dinning table and chairs