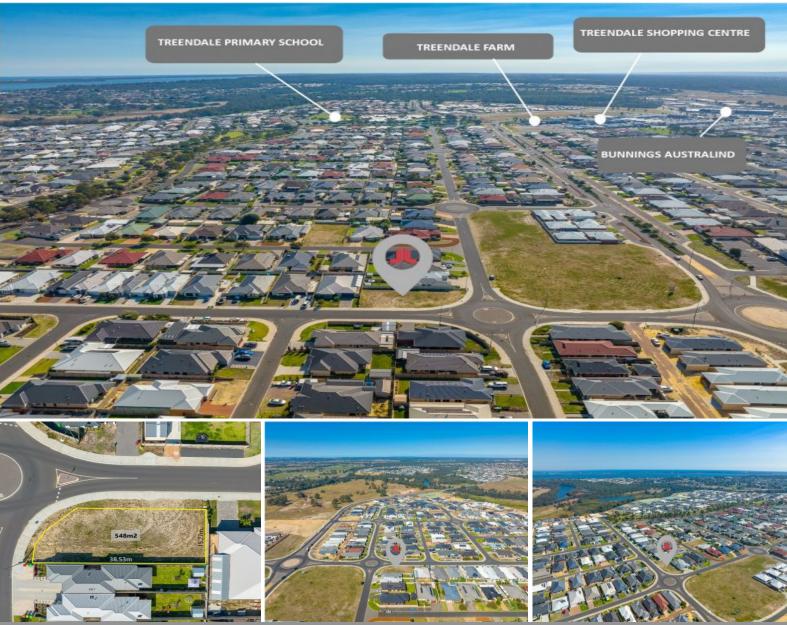

## A BLANK CANVAS IN TREENDALE ESTATE

Here is a great opportunity to build your new home in the ever growing and popular Treendale Estate. Situated close to shops, schools, restaurants and the collie river, you've got everything you need at your fingertips.

Representing 548m2 of land and ready to build, this corner block offers plenty of options when designing your home, with minimal siteworks involved

Zoned R40, you may even want to subdivide and build units for investment, the choice is yours.