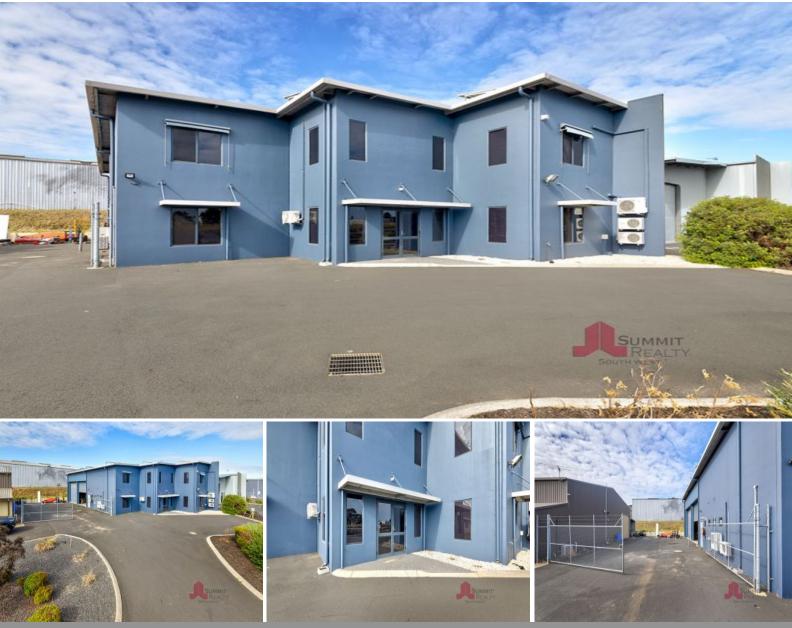

## 15A Leichardt Street Davenport, WA

## OFFICE WA LOCATION POSSESSION PROMINENT VACANT WAREHOUSE IN **AVAILABLE** FOR

This is a great opportunity to stop renting and invest in this great warehouse/office space with easy drive in access to the front door.

The property is situated in a convenient location at the end of a cul-de-sac and has been well-maintained over the years.

| Office:              | 289 m2 |
|----------------------|--------|
| Workshop:            | 184 m2 |
| Mezzanine:           | 55 m2  |
| Total building area: | 528 m2 |
| Total site area:     | 988 m2 |
|                      |        |