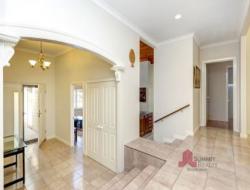

Features include:

- 3 bedrooms, 2 bathrooms, 503m2 block
- Multiple living areas, high ceilings
- Spacious master bedroom with walk in robe, plus separate shelved robe
- Large minor bedrooms with ceiling fans and built in wardrobes
- Fantastic views of the ocean from front living area
- Well-equipped kitchen and pantry
- Formal living and games room