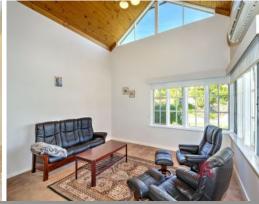

Features include:

- 3 bedrooms, 2 bathrooms, 503m2 block
- Multiple living areas, high ceilings
- Spacious master bedroom with walk in robe, plus separate shelved robe
- Large minor bedrooms with ceiling fans and built in wardrobes
- Fantastic views of the ocean from front living area
- Well-equipped kitchen and pantry
- Formal living and games room