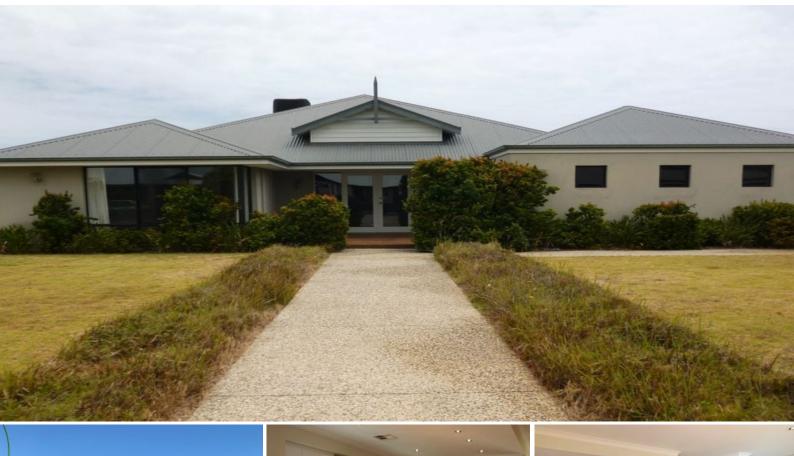

## TREENDALE DIAMOND \*\*\* APPLICATION PENDING \*\*\*

## NO HOME OPENS DUE TO COVID19.

If you have very good rental references and the rent is no more than 35% of your total income please apply with 2APPLY using code 0556

This modern family home is located in the heart of Treendale. This ex display home features high ceilings and jarrah floors. Four large bedrooms with build in robes and walk in robe to the master suite. Two stylish bathrooms. Separate lounge room and dining areas and with open planned kitchen and family. Ducted Evaporative air-conditioning throughout.