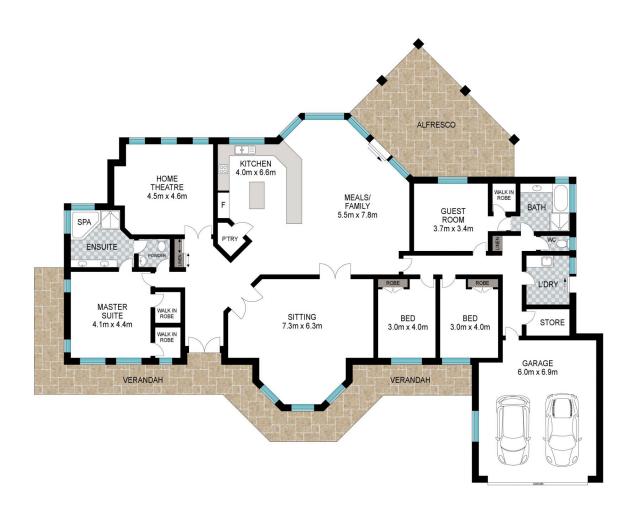

## STYLE, CLASS & SOPHISTICATION!

It is with great pleasure that we present to the market this absolutely stunning four bedroom, two bathroom family home set upon a massive HALF ACRE block of land.

With an uncompromising sense of space and luxury, this home will capture your heart's desires with its intelligent and striking design. With abundant natural light throughout and a fabulous layout, this is the perfect family home providing great levels of space, comfort and privacy.

## PROPERTY FEATURES INCLUDE:

Stunning renovated kitchen, with induction cooktop, 90 cm pyrolytic ove, combi-microwave  $\boldsymbol{o}$ 

For more details please visit :

https://www.summitbunbury.com.au/6984438