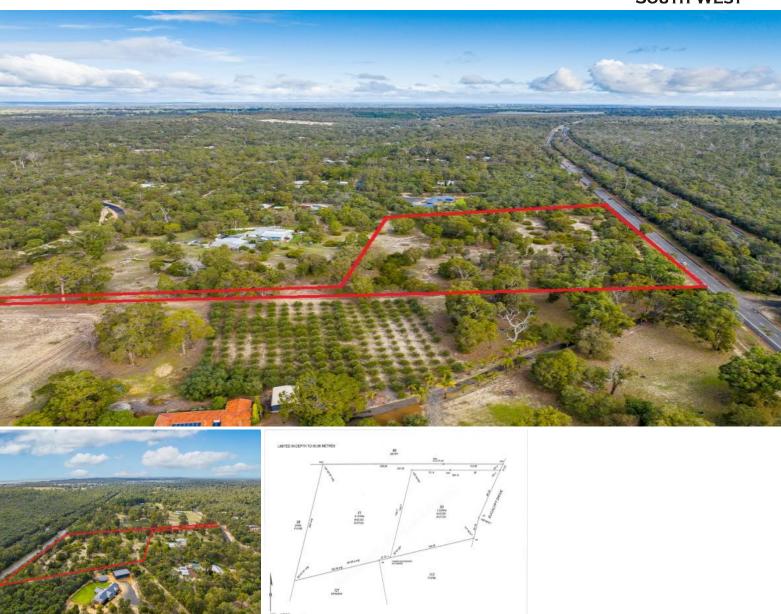

## LOT 51 EUCALYPT DRIVE GELORUP

This parkland cleared 2.28 ha lot is part of the old Protea Nursery in Gelorup.

It has Jarrah, Marri, Peppermint and Banksia native trees and of course some of the proteas and Geraldton wax from the old nursery.

The building envelope is generous and access to the property is off Eucalypt Drive. (Please note boundary lines indicated are only approximate)

Parkland cleared lots in this area are a rarity so don't wait as this lot at this price will be snapped up quickly.