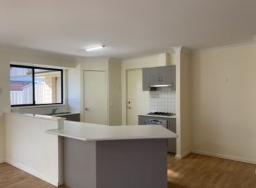

Property Features Include:

- 4 bedrooms all with robes
- Main bathroom with separate bath & shower
- Large ensuite shower
- Front located theatre room
- Spacious rear yard
- Double auto garage with access to rear via roller door
- Garden shed of large size