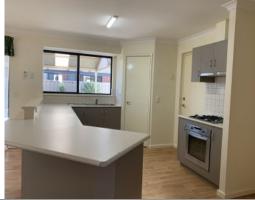

Property Features Include:

- 4 bedrooms all with robes
- Main bathroom with separate bath & shower
- Large ensuite shower
- Front located theatre room
- Spacious rear yard
- Double auto garage with access to rear via roller door
- Garden shed of large size