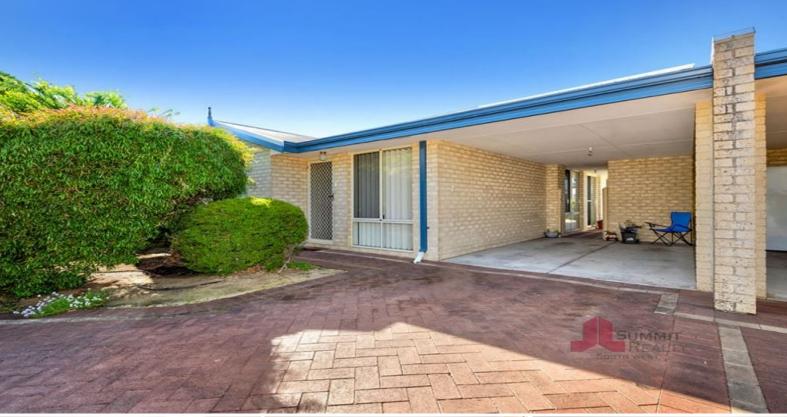

With the unit being alongside unit 3 at the rear of the block, you're away from the street and security is assured. Inside, you will find a front lounge, spacious kitchen, living/meals with a split system air unit, generous sized bedrooms all with built in robes, (walk in the master bedroom) and plenty of storage space.

Outside, there is a brick storeroom and low maintenance gardens.

PROPERTY FEATURES INCLUDE:

For more details please visit : https://www.summitbunbury.com.au/6989702

**Price**: \$260000

Council Rates: \$1,826.00/year (approx)
Water Rates: \$1,199.00/year (approx)