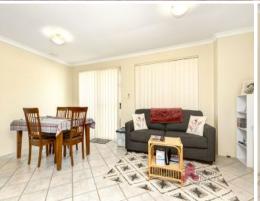

With the unit being alongside unit 3 at the rear of the block, you're away from the street and security is assured. Inside, you will find a front lounge, spacious kitchen, living/meals with a split system air unit, generous sized bedrooms all with built in robes, (walk in the master bedroom) and plenty of storage space.