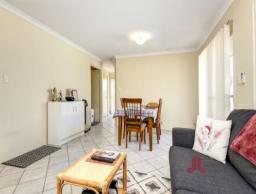

With the unit being alongside unit 3 at the rear of the block, you're away from the street and security is assured. Inside, you will find a front lounge, spacious kitchen, living/meals with a split system air unit, generous sized bedrooms all with built in robes, (walk in the master bedroom) and plenty of storage space.