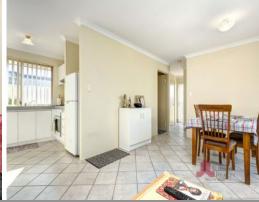

With the unit being alongside unit 3 at the rear of the block, you're away from the street and security is assured. Inside, you will find a front lounge, spacious kitchen, living/meals with a split system air unit, generous sized bedrooms all with built in robes, (walk in the master bedroom) and plenty of storage space.