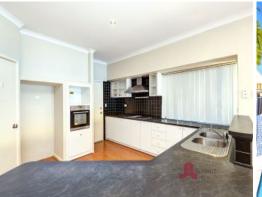

It boasts a huge kitchen and open plan living area all with 32c high ceilings. Freshly painted throughout and newly carpeted bedrooms with the luxury of a theatre, study and activity room or fifth bedroom

In this competitive market you won't find better value in Dalyellup.

A host of other features also include the following:

Kitchen with modern appliances & dishwasher Theatre room Study

For more details please visit : https://www.summitbunbury.com.au/6990832 Price: Offers Over \$479,000