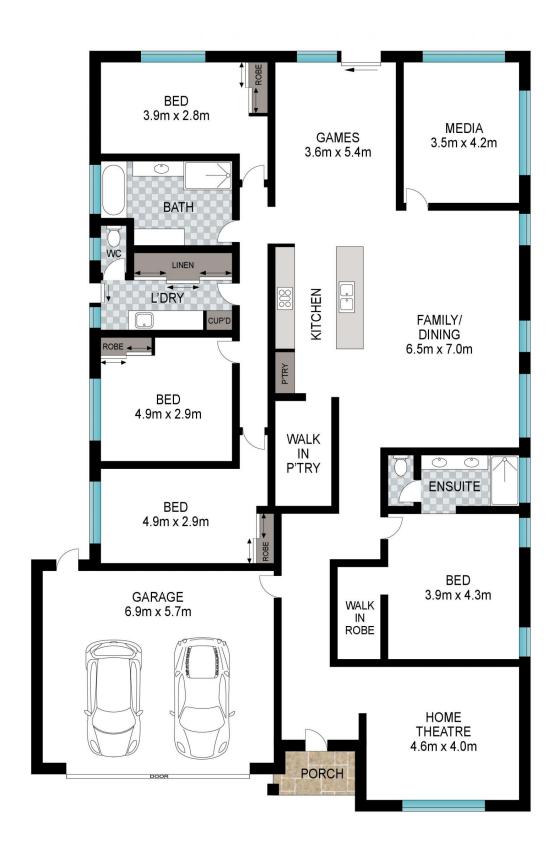

## PROPERTY FEATURES INCLUDE:

Modern fa-ade with enclosed front yard

Spacious driveway with double garage and drive through side access Master bedroom with spacious walk in robes & ensuite bathroom with double vanity & huge shower

Spacious front lounge

Central to the living zone is a gorgeous & extremely functional kitchen with a massive island bench & breakfast bar, huge fridge recess, plenty of bench & cupboard space and huge walk in pantry

Open plan living and dining area

Formal office/study

All secondary bedrooms have built in robes

For more details please visit : https://www.summitbunbury.com.au/6997042

**Price**: \$575000

**Council Rates:** \$2,606.00/year (approx) **Water Rates:** \$1,176.00/year (approx)