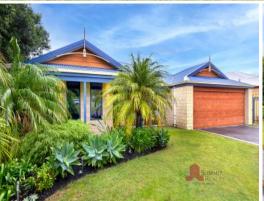

## PROPERTY FEATURES INCLUDE:

Immaculate front lawns and gardens

Drive through side access

Open plan kitchen and dining room

Separate lounge room

Separate activity/games room

Functional kitchen with plenty of bench and cupboard space, large island

bench & double sinks

Spacious master bedroom

Two large secondary bedrooms all with built in robes

Practical main bathroom and laundry

Gabled patio and entertaining space

For more details please visit :

https://www.summitbunbury.com.au/6997982