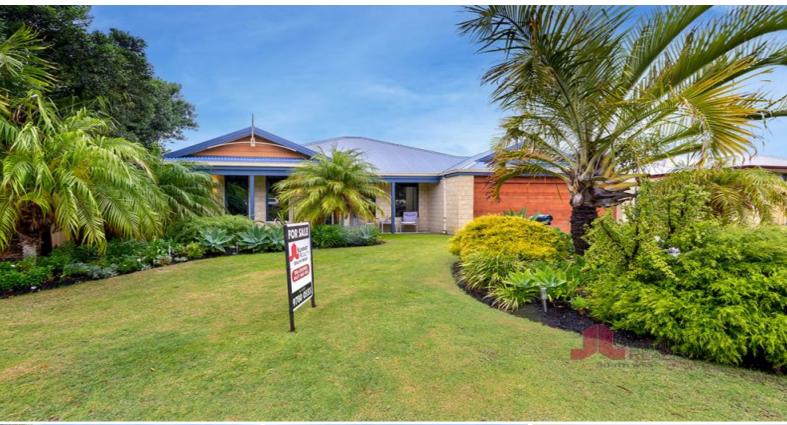

7 Hume Road Dalyellup, WA

<u>=</u>

3

2

## PROPERTY FEATURES INCLUDE:

Immaculate front lawns and gardens

Drive through side access

Open plan kitchen and dining room

Separate lounge room

Separate activity/games room

Functional kitchen with plenty of bench and cupboard space, large island

bench & double sinks

Spacious master bedroom

Two large secondary bedrooms all with built in robes

Practical main bathroom and laundry

Gabled patio and entertaining space

For more details please visit :

https://www.summitbunbury.com.au/6997982