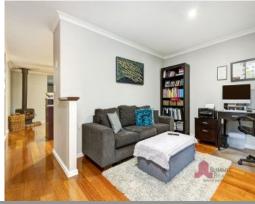

## PROPERTY FEATURES INCLUDE:

Immaculate front lawns and gardens

Drive through side access

Open plan kitchen and dining room

Separate lounge room

Separate activity/games room

Functional kitchen with plenty of bench and cupboard space, large island

bench & double sinks

Spacious master bedroom

Two large secondary bedrooms all with built in robes

Practical main bathroom and laundry

Gabled patio and entertaining space

For more details please visit :

https://www.summitbunbury.com.au/6997982