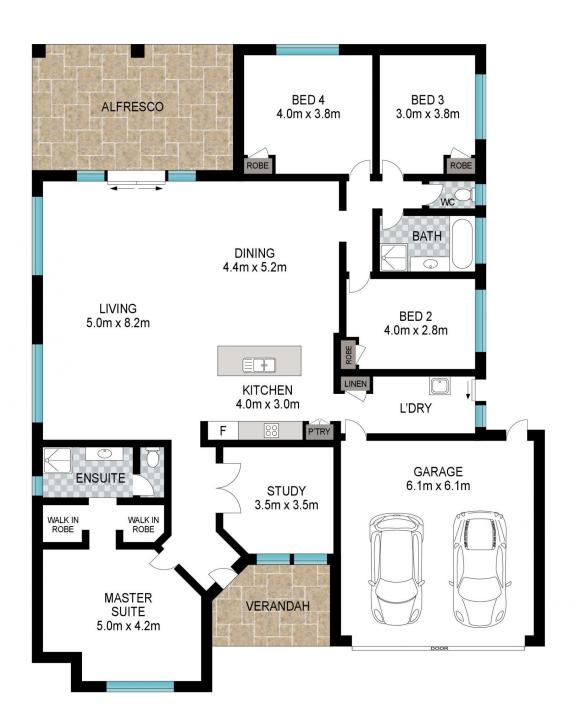

16 Duce Drive Boyanup, WA

**UNDER OFFER BY TIM COOPER!** 

A family home designed for living - welcome to 16 Duce Drive Boyanup. Featuring modern style and functionality this neat & tidy four bedroom and two bathroom home is not to be missed. Well-presented from the inside out and spanning across 1.3 acres you will want to view this home. For more information or to arrange a private viewing, call exclusive selling agent Tim Cooper today.

PROPERTY FEATURES INCLUDE:

Four spacious bedrooms with built in robes Master bedroom features large ensuite Main bathroom is also spacious Formal office with double French doors Large laundry Outdoor patio and entertaining area