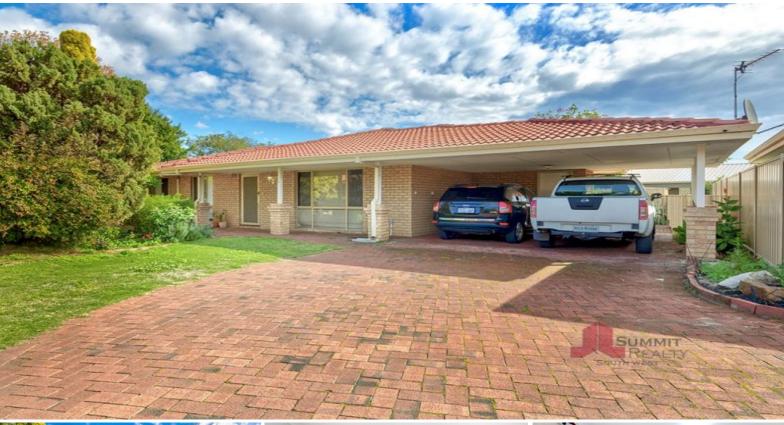

3/5 Cambridge Crescent East Bunbury, WA

3

## POLISHED GEM WITH GLIMPES OF THE ESTUARY INLET

Features include:

- -Three bedrooms
- -Large master bedroom with semi-ensuite featuring shower, bath and vanity
- -Minor bedrooms with built in robes
- -Well-appointed kitchen with breakfast bar, dishwasher, stainless steel appliances, ample storage with overhead cupboards and microwave recess area
- -Laundry is located off of the kitchen however can be enclosed with ample space for your appliances
- -Security doors and windows
- -Lovely outdoor area perfect for entertaining overlooking a garden area and glimpses of th