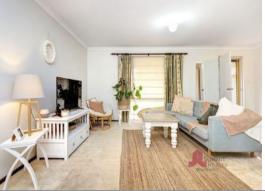

## POLISHED GEM WITH GLIMPES OF THE ESTUARY INLET

Features include:

- -Three bedrooms
- -Large master bedroom with semi-ensuite featuring shower, bath and vanity
- -Minor bedrooms with built in robes
- -Well-appointed kitchen with breakfast bar, dishwasher, stainless steel appliances, ample storage with overhead cupboards and microwave recess area
- -Laundry is located off of the kitchen however can be enclosed with ample space for your appliances
- -Security doors and windows
- -Lovely outdoor area perfect for entertaining overlooking a garden area and glimpses of th