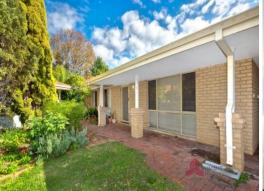

## POLISHED GEM WITH GLIMPES OF THE ESTUARY INLET

Features include:

- -Three bedrooms
- -Large master bedroom with semi-ensuite featuring shower, bath and vanity
- -Minor bedrooms with built in robes
- -Well-appointed kitchen with breakfast bar, dishwasher, stainless steel appliances, ample storage with overhead cupboards and microwave recess area
- -Laundry is located off of the kitchen however can be enclosed with ample space for your appliances
- -Security doors and windows
- -Lovely outdoor area perfect for entertaining overlooking a garden area and glimpses of th