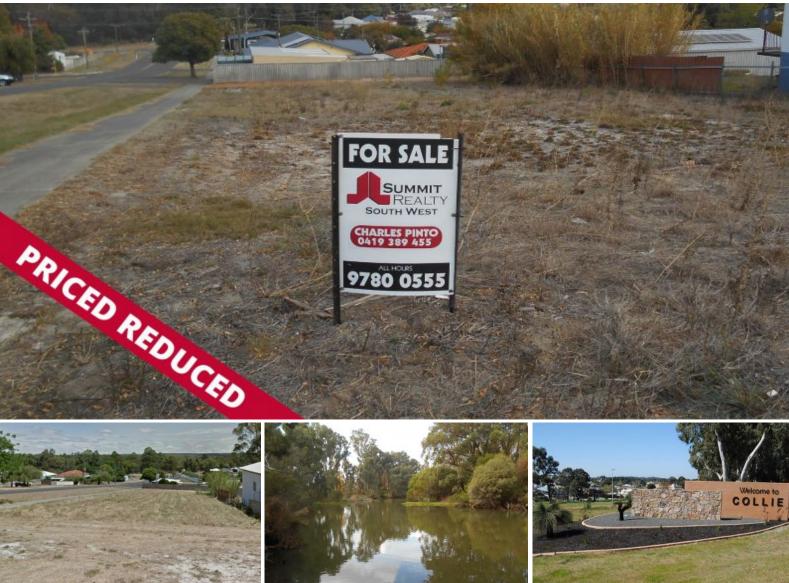

31 Clifton Street Collie, WA

## QUALITY CORNER BLOCK

Quality building development blocks are currently in short supply making this one a great opportunity to create future rental options in that high demand area where rentals are very scarce.

Features:

Prime location
Southside panoramic views
Short walk to riverside picnic areas & fishing
1012m2 block, possible multi-unit site subject to Shire Approval
Schools & recreational areas nearby
Short drive to the CBD shopping precinct