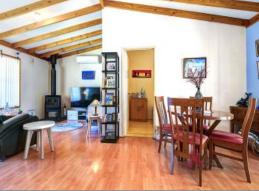

## **CLOSE TO BEACH**

Property features include:

- Four bedrooms, one bathroom
- Open plan living area with tile fire & reverse cycle air conditioning
- Recently renovated kitchen
- Master bedroom has large built in robes and ceiling fan
- Wide verandahs front and back, perfect for outdoor entertaining
- Powered 4m x 3m garden shed
- Reticulated lawns and gardens.
- Semi furnished
- Small pets considered
- Please apply online at www.2apply.com.au, tenant code is 0556.
- Please register to be notified for viewings.