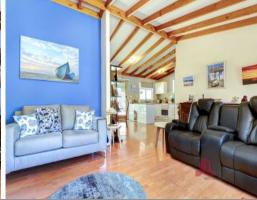

## **CLOSE TO BEACH**

Property features include:

- Four bedrooms, one bathroom
- Open plan living area with tile fire & reverse cycle air conditioning
- Recently renovated kitchen
- Master bedroom has large built in robes and ceiling fan
- Wide verandahs front and back, perfect for outdoor entertaining
- Powered 4m x 3m garden shed
- Reticulated lawns and gardens.
- Semi furnished
- Small pets considered
- Please apply online at www.2apply.com.au, tenant code is 0556.
- Please register to be notified for viewings.