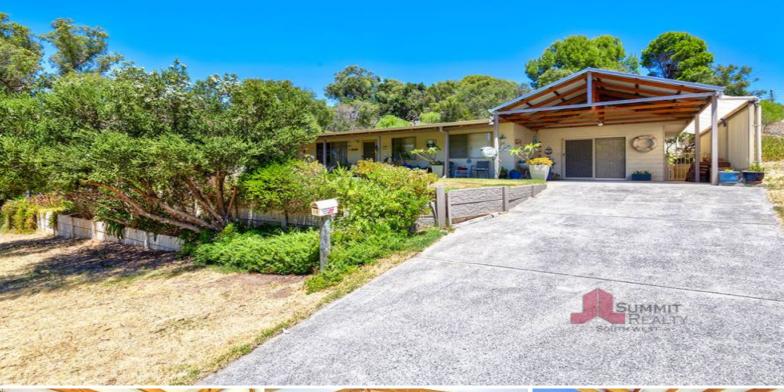

28 Burcham Drive Binningup, WA

\$450 pw

## **CLOSE TO BEACH**

Property features include:

- Four bedrooms, one bathroom
- Open plan living area with tile fire & reverse cycle air conditioning
- Recently renovated kitchen
- Master bedroom has large built in robes and ceiling fan
- Wide verandahs front and back, perfect for outdoor entertaining
- Powered 4m x 3m garden shed
- Reticulated lawns and gardens.
- Semi furnished
- Small pets considered
- Please apply online at www.2apply.com.au, tenant code is 0556.
- Please register to be notified for viewings.