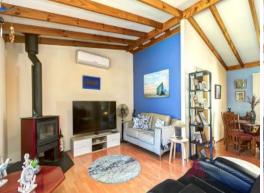

## **CLOSE TO BEACH**

Property features include:

- Four bedrooms, one bathroom
- Open plan living area with tile fire & reverse cycle air conditioning
- Recently renovated kitchen
- Master bedroom has large built in robes and ceiling fan
- Wide verandahs front and back, perfect for outdoor entertaining
- Powered 4m x 3m garden shed
- Reticulated lawns and gardens.
- Semi furnished
- Small pets considered
- Please apply online at www.2apply.com.au, tenant code is 0556.
- Please register to be notified for viewings.