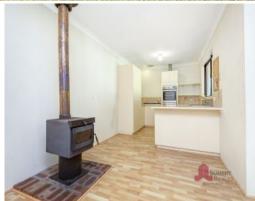

- -The timber look flooring extends throughout the home, adds to the coastal charm and provides a low maintenance flooring option for beachside living.
- -The main living area is located towards the back of the home where you will find a cosy wood fire and another air con unit for the summer months. There is plenty of space for bot