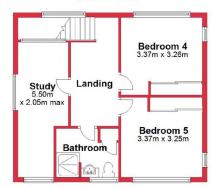

## First Floor

This plan has been prepared for markeling purposes only. Whilst every care is taken in the production of this plan, measurements, angles and positioning of doors/windows may not be accurate. Interested parties are strongly advised to undertake their own checks when establishing the suitability for furniture etc.

Not To Scale.

Plan produced using Planup.

19 Whatman Way, Australind

Verandah