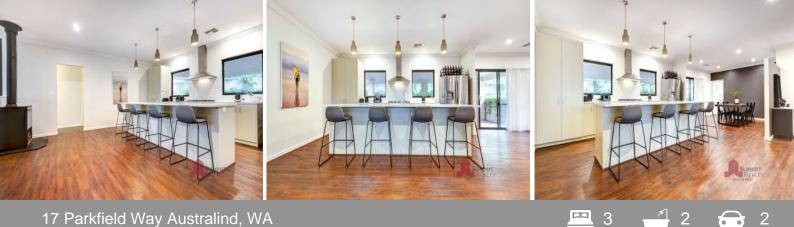

Large, well-equipped kitchen with stone benchtops and modern appliances

Sizable living area with stunning wood feature cabinetry

Practical family sized laundry with ample storage

Wood fire in main living area and reverse cycle air-conditioning throughout home