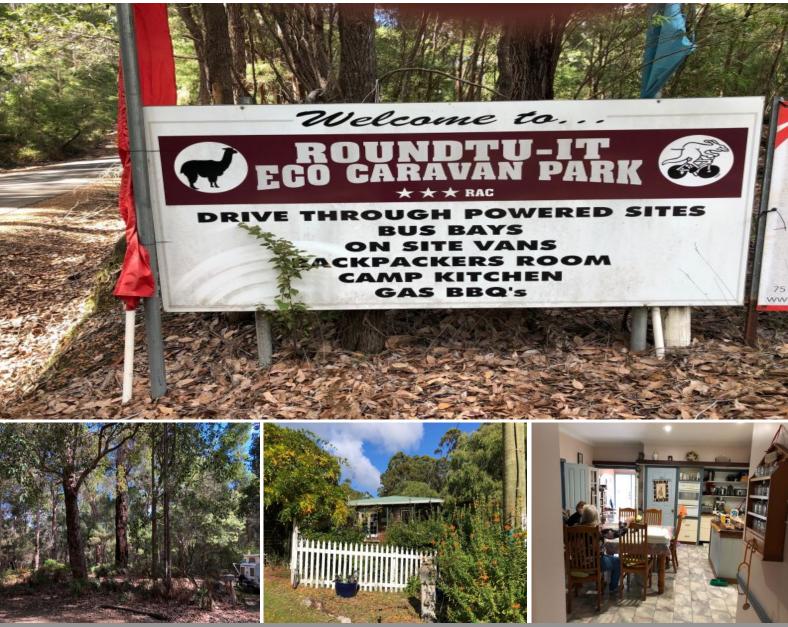

## SOUTHWEST TREASURE Round Tu-It Eco Caravan Park

SALES CONTRACT HAS JUST FALLEN THROUGH - OWNERS ARE KEEN TO RECEIVE ANOTHER OFFER!!

After 27 years the owners of this park are looking to retire.

This 40 hectare (100 acres) park is well located in the heart of the pristine southwest forest, only two minutes from the town centre of Northcliffe.