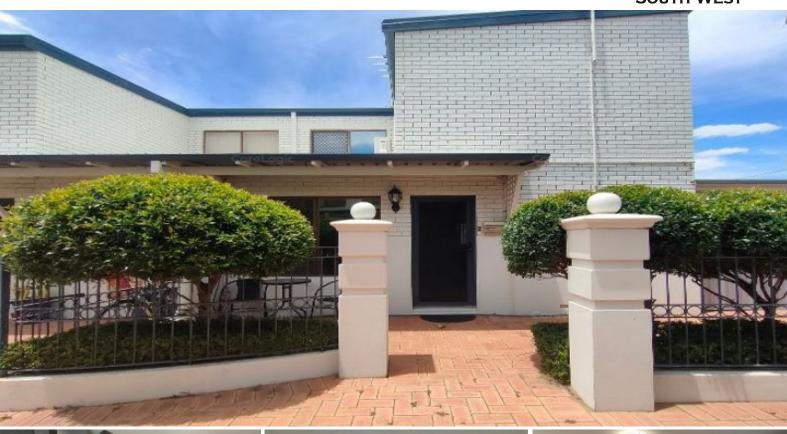

## INNER CITY LIVING WITHIN WALKING DISTANCE TO OCEAN

## LOWER LIVING

- Open plan kitchen, meals and living area with split system
- Stylish kitchen which has been renovated with stainless steel appliances, single fridge recess, drawers, cupboards and overhead cupboards and plenty of bench space. This kitchen would make you the envy of any chef!
- Laundry with second toilet off kitchen
- Beautiful neutral colour tones that flow throughout this home
- Spacious living area with direct access to outdoor entertaining area
- Outdoor patio entertaining area with alfresco blinds overlooking a private courtyard with a picturesque garden to enjoy
- Very low maintenance
- Fully renovated beautiful bathroom with floor to ceiling tiling includes shower over bat