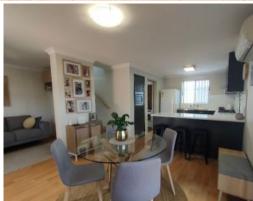

## LOWER LIVING

- Open plan kitchen, meals and living area with split system
- Stylish kitchen which has been renovated with stainless steel appliances, single fridge recess, drawers, cupboards and overhead cupboards and plenty of bench space. This kitchen would make you the envy of any chef!
- Laundry with second toilet off kitchen
- Beautiful neutral colour tones that flow throughout this home
- Spacious living area with direct access to outdoor entertaining area
- Outdoor patio entertaining area with alfresco blinds overlooking a private courtyard with a picturesque garden to enjoy
- Very low maintenance
- Fully renovated beautiful bathroom with floor to ceiling tiling includes shower over bat