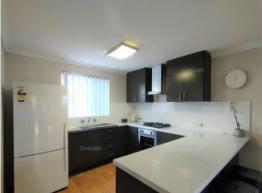

## LOWER LIVING

- Open plan kitchen, meals and living area with split system
- Stylish kitchen which has been renovated with stainless steel appliances, single fridge recess, drawers, cupboards and overhead cupboards and plenty of bench space. This kitchen would make you the envy of any chef!
- Laundry with second toilet off kitchen
- Beautiful neutral colour tones that flow throughout this home
- Spacious living area with direct access to outdoor entertaining area
- Outdoor patio entertaining area with alfresco blinds overlooking a private courtyard with a picturesque garden to enjoy
- Very low maintenance
- Fully renovated beautiful bathroom with floor to ceiling tiling includes shower over bat