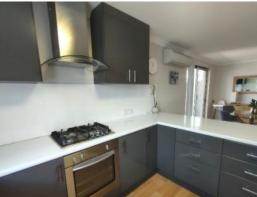

## LOWER LIVING

- Open plan kitchen, meals and living area with split system
- Stylish kitchen which has been renovated with stainless steel appliances, single fridge recess, drawers, cupboards and overhead cupboards and plenty of bench space. This kitchen would make you the envy of any chef!
- Laundry with second toilet off kitchen
- Beautiful neutral colour tones that flow throughout this home
- Spacious living area with direct access to outdoor entertaining area
- Outdoor patio entertaining area with alfresco blinds overlooking a private courtyard with a picturesque garden to enjoy
- Very low maintenance
- Fully renovated beautiful bathroom with floor to ceiling tiling includes shower over bat