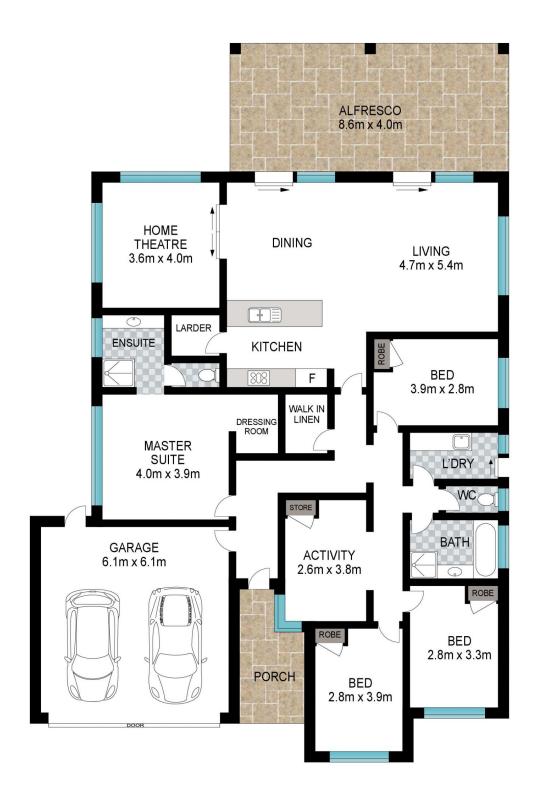

## **UNDER OFFER BY TIM COOPER!**

Welcome to 10 Citrine Street Australind, an executive four bedroom & two-bathroom home located in the sought after Treendale estate. Featuring well presented front lawns & gardens, spacious living areas, large bedrooms, and a entertainer's backyard with your very own below ground pool! The epitome of style and class whilst being close to all amenities, shops and schools, this is a must view. For more information or to arrange a private viewing, call exclusive selling agent Tim Cooper today!

PROPERTY FEATURES INCLUDE: Well-presented front lawns & gardens Double garage with extra height for 4WD Drive through side access Spacious, carpeted theatre room

For more details please visit : https://www.summitbunbury.com.au/7025382