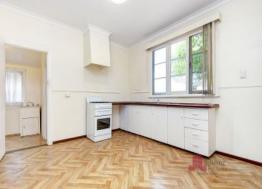

The home has a large kitchen with huge walk-in pantry, separate meals and family room with a tile fire that will keep you warm through the winter months.

Outside entertaining is taken care of with a large, paved patio. The side yard is also paved, but the paving can easily be removed if your preference is to have some lawn.