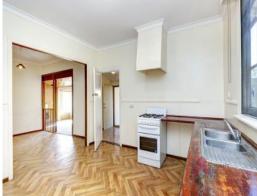

The home has a large kitchen with huge walk-in pantry, separate meals and family room with a tile fire that will keep you warm through the winter months.

Outside entertaining is taken care of with a large, paved patio. The side yard is also paved, but the paving can easily be removed if your preference is to have some lawn.