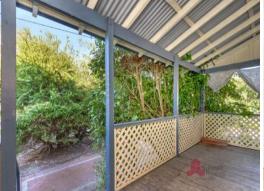

The home has a large kitchen with huge walk-in pantry, separate meals and family room with a tile fire that will keep you warm through the winter months.

Outside entertaining is taken care of with a large, paved patio. The side yard is also paved, but the paving can easily be removed if your preference is to have some lawn.