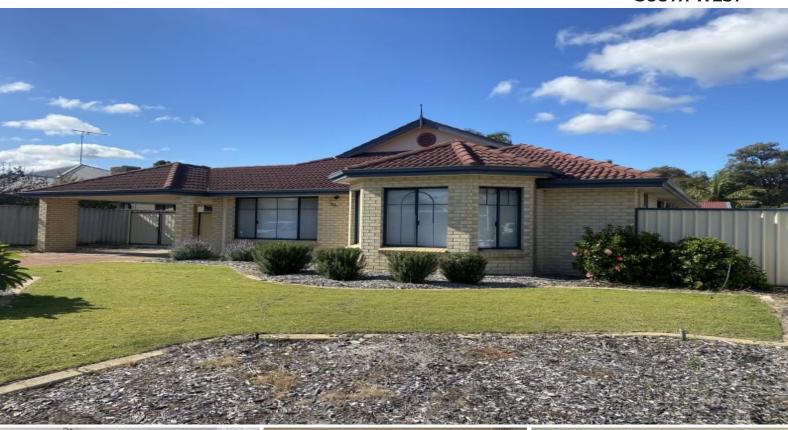

71 Peppermint Way Eaton, WA

## \*\*\* APPLICATION PENDING\*\*\* COZY HOME WITH A GREAT SHED

This great family home features four bedrooms, two bathrooms with a range of living areas. Front lounge room with an opened planned kitchen, dining and family area. Other features include

- Freshly painted
- New Oven & Roller blinds throughout
- Zoned ducted reverse cycle aircon with climate control and remotely controlled via app
- Wood fire heater
- Fully enclosed 6ft lockable colourbond fence
- Powered and lockable workshop
- Large back garden with room to park caravan/trailer without losing lawn space