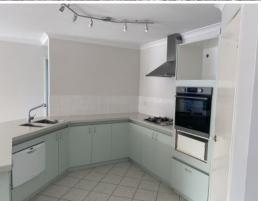

## \*\*\* APPLICATION PENDING\*\*\* COZY HOME WITH A GREAT SHED

This great family home features four bedrooms, two bathrooms with a range of living areas. Front lounge room with an opened planned kitchen, dining and family area. Other features include

- Freshly painted
- New Oven & Roller blinds throughout
- Zoned ducted reverse cycle aircon with climate control and remotely controlled via app
- Wood fire heater
- Fully enclosed 6ft lockable colourbond fence
- Powered and lockable workshop
- Large back garden with room to park caravan/trailer without losing lawn space