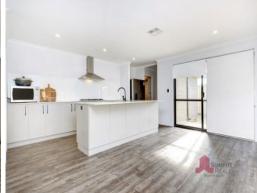

## **FEATURES**

- Master suite with his and hers WIR's and ensuite
- 2 minor bedrooms with built-in mirrored robes and family sized main bathroom
- Theatre room which can be converted into fourth bedroom
- Open plan living and dining room
- Modern kitchen with island bench, 900mm appliances, walk-in pantry and  $\ensuremath{\mathsf{Essa}}$  stone bencht