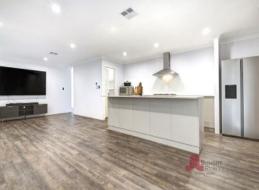

## **FEATURES**

- Master suite with his and hers WIR's and ensuite
- 2 minor bedrooms with built-in mirrored robes and family sized main bathroom
- Theatre room which can be converted into fourth bedroom
- Open plan living and dining room
- Modern kitchen with island bench, 900mm appliances, walk-in pantry and  $\ensuremath{\mathsf{Essa}}$  stone bencht