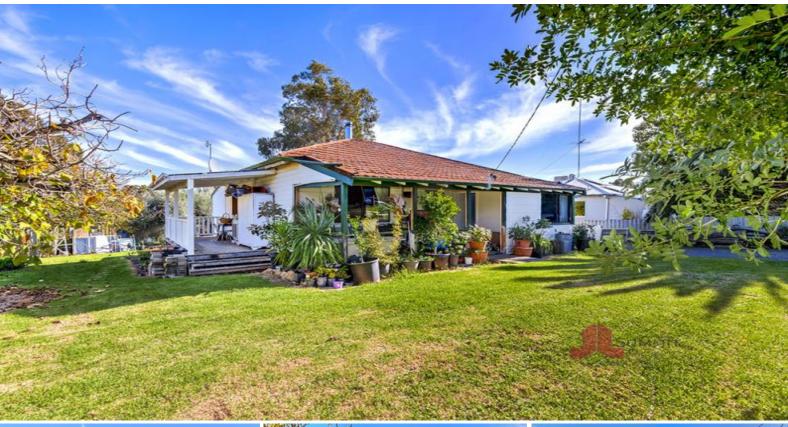

40 Talbot Road Brunswick, WA

3

## GIANT BLOCK WITH POTENTIAL TO SUBDIVIDE

Nestled in the beautiful country town on Brunswick is this 3-bedroom, 1-bathroom 1950's home on a giant 1444m2 block of land. Perfect for the savvy developer with the potential to subdivide.

## **FEATURES**

- Giant 1444m2 block
- 3 bedrooms, 1 bathroom
- Open plan living/dining area with wooden flooring and wood fire
- Practical, recently updated kitchen
- Second separate living area with ample natural light
- Separate shower and freestanding bath
- Gardens throughout front and rear yards, garden shed
- Built 1953