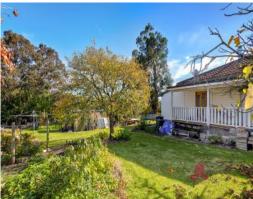

## **FEATURES**

- Giant 1444m2 block
- 3 bedrooms, 1 bathroom
- Open plan living/dining area with wooden flooring and wood fire
- Practical, recently updated kitchen
- Second separate living area with ample natural light
- Separate shower and freestanding bath
- Gardens throughout front and rear yards, garden shed
- Built 1953