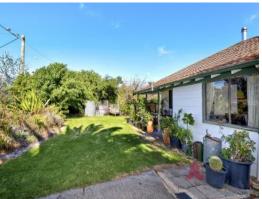

## **FEATURES**

- Giant 1444m2 block
- 3 bedrooms, 1 bathroom
- Open plan living/dining area with wooden flooring and wood fire
- Practical, recently updated kitchen
- Second separate living area with ample natural light
- Separate shower and freestanding bath
- Gardens throughout front and rear yards, garden shed
- Built 1953