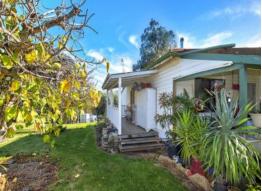

## **FEATURES**

- Giant 1444m2 block
- 3 bedrooms, 1 bathroom
- Open plan living/dining area with wooden flooring and wood fire
- Practical, recently updated kitchen
- Second separate living area with ample natural light
- Separate shower and freestanding bath
- Gardens throughout front and rear yards, garden shed
- Built 1953