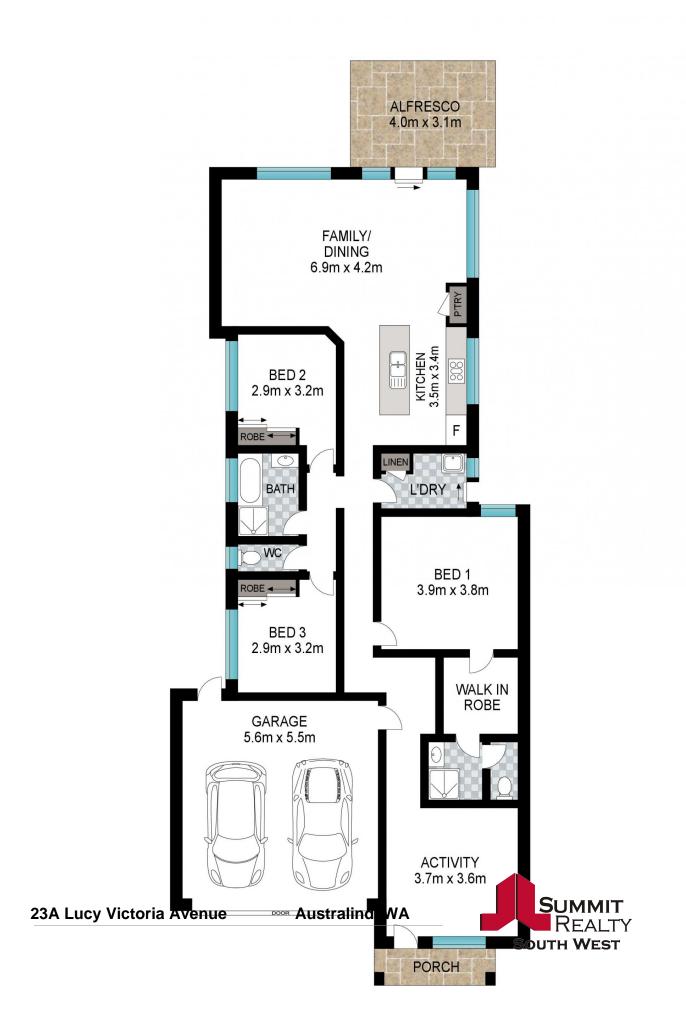

## **UNDER OFFER BY TIM COOPER!**

// SUITS BUYERS IN THE LOW \$400,000s //

Located in Clifton Park, right in between the Collie River and Bunbury Golf Course, you will find this 2014 built three bedroom & two bathroom modern home on 443m2. Perfect for someone looking for a low maintenance and easy care home to lock and leave.

PROPERTY FEATURES INCLUDE:

For more details please visit : https://www.summitbunbury.com.au/7047799

**Price**: \$415000

Council Rates: \$2,036.00/year (approx)
Water Rates: \$1,265.00/year (approx)

Tim Cooper 0437 068 028