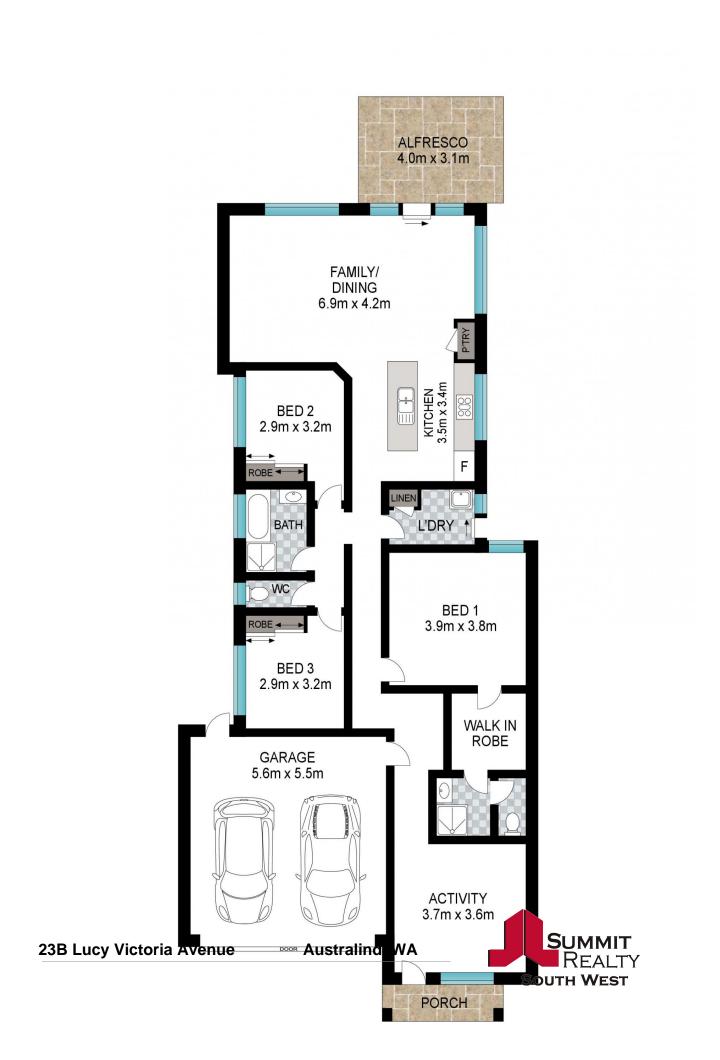

## SOLD BY TIM COOPER!

// SUITS BUYERS IN THE LOW \$400,000s //

Located in Clifton Park, right in between the Collie River and Bunbury Golf Course, you will find this 2014 built three bedroom & two bathroom modern home on 443m2. Perfect for retirees or a first home buyer looking for a low maintenance and easy care home to lock and leave.

PROPERTY FEATURES INCLUDE:

For more details please visit : https://www.summitbunbury.com.au/7047800

Water Rates:

Council Rates: \$2,036.00/year (approx) \$1,265.00/year (approx)

\$415000

**Tim Cooper** 0437 068 028