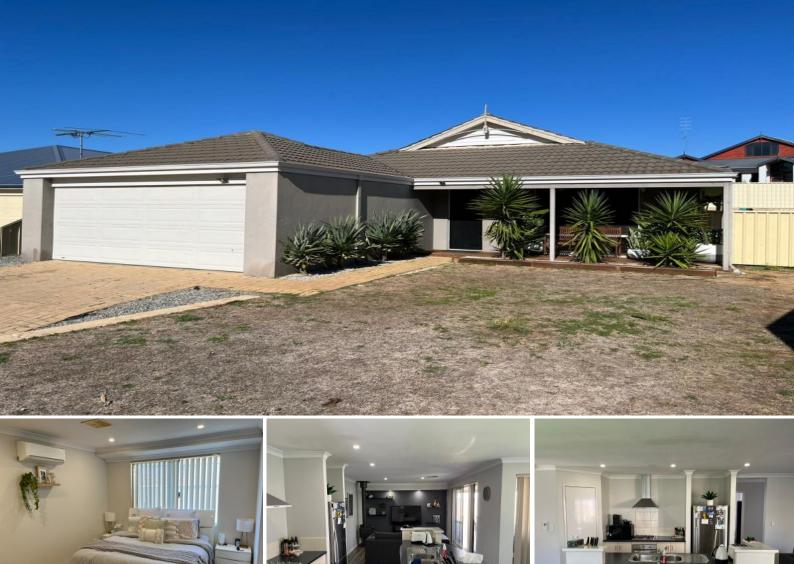

## 14 Polwarth Circuit Eaton, WA

## \*\* APPLICATION PENDING\*\* HIDDEN GEM

This 4 bedroom 2 bathroom home tucked away in Eaton will not disappoint!

Property features include:

- Decent sized main bedroom with a separate split system reverse cycle air con

- Open plan kitchen, dining and living area

- Modern kitchen with stainless steel appliances including a range hood and

dishwasher

- Separate lounge area
- Neutral tones and downlighting to most rooms
- Wood tile fire
- Ducted reverse cycle air conditioning