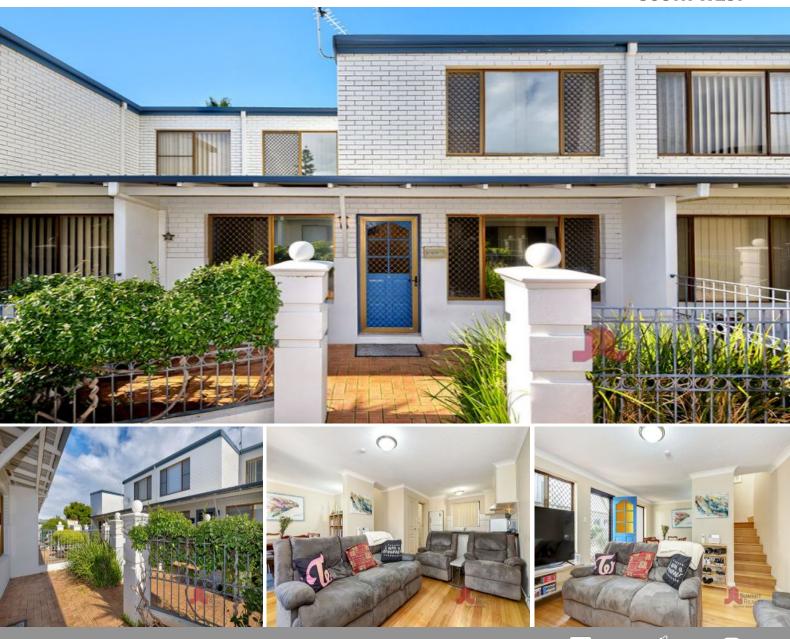

# 6/12 Clifton Street Bunbury, WA

## IT IS ALL ABOUT LOCATION - SURF & CITY

### LOWER LIVING

Open plan kitchen, meals and living area

Modern kitchen with stainless steel appliances, single fridge recess, drawers, cupboards and overhead cupboards and plenty of bench space. This kitchen would make you the envy of any chef!

- Laundry with second toilet off kitchen
- Beautiful neutral colour tones that flow throughout this home
- Spacious living area
- Front courtyard
- Very low maintenance