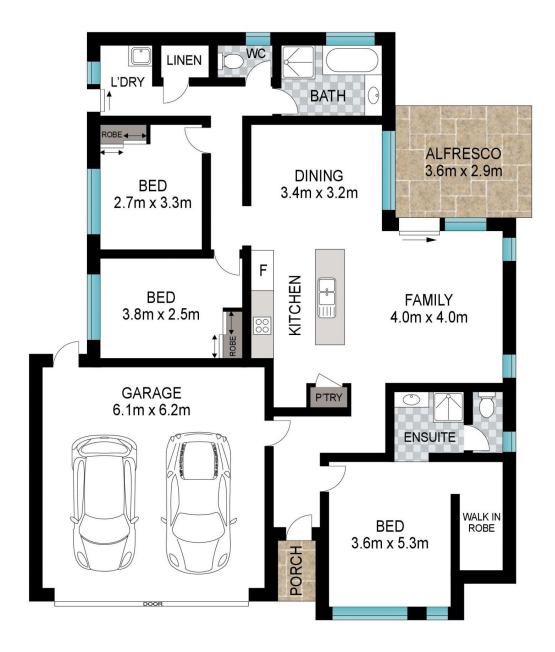

## **UNDER OFFER BY TIM COOPER!**

Ideally located just a short drive from all amenities, sits this neat as a pin and well-presented three bedroom and two bathroom home. This home is the perfect investment, first home buyer or retiree opportunity.

Boasting open plan living and dining, a low maintenance backyard and sizable bedrooms this is one you really don't want to miss out on!

Don't delay make this house your home or add to your property portfolio and start investing in your future. For more information or to arrange a private viewing call exclusive selling agent Tim Cooper today!

## PROPERTY FEATURES INCLUDE:

Easy care front gardens Double automatic garage Modern kitchen features large island bench with plenty of bench space, double sinks and oo

For more details please visit : https://www.summitbunbury.com.au/7054494