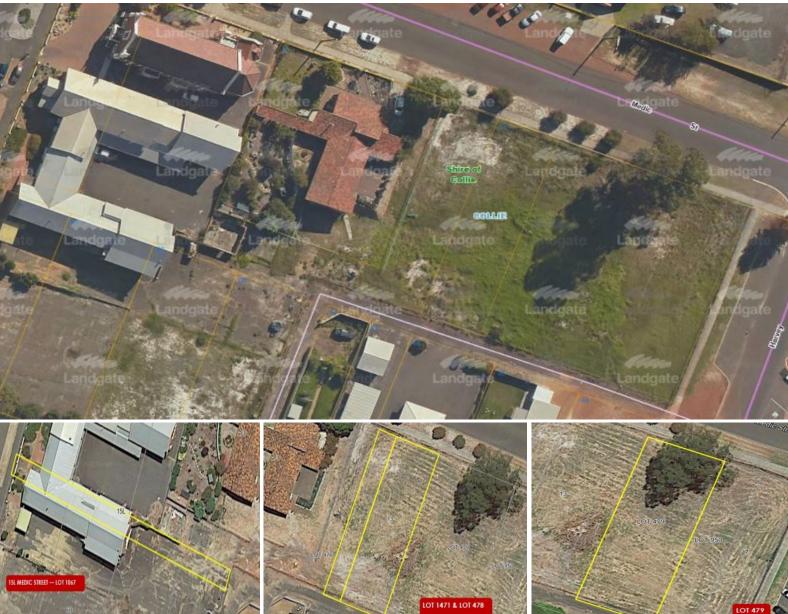

## **DEVELOPMENT OPPORTUNITY!**

A wonderful opportunity has presented itself in a great location. Holding prime position over a total of approx. 1.78 acres and with a previously approved concept plan compromising of 5 super lots this is a great chance to add to your property portfolio.

With immediate proximity to the bowling & football club and only a short distance to the town centre, Collie is a town in the South West region and features a wide range of services to meet the needs of a growing population.