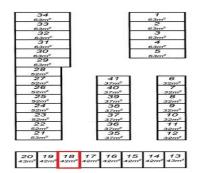

## 18/19 Shanahan Road Davenport, WA

## MODERN STORAGE UNIT

These units provide flexible, secure and cost-effective storage for cars, boats, caravans, trade and office equipment and personal items of value.

The perfect purchase for tradesmen, small businesses, office and personal storage & ideal for investors.

Located in Davenport, means it is easily accessible. The storage complex is secure with gated swipe key entrance for owners/tenants access only, a wash point area, key access to the unit with automatic roller door and additional parking to the front of the property.

For more information or to arrange a private viewing call exclusive selling agent Tim Cooper today!

For more details please visit : https://www.summitbunbury.com.au/7065923

| Price:                         | \$75