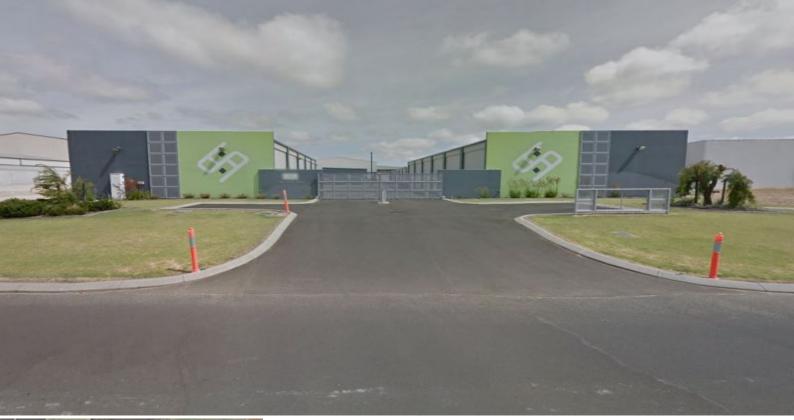

Located in Davenport, means it is easily accessible. The storage complex is secure with gated swipe key entrance for owners/tenants access only, a wash point area, key access to the unit with automatic roller door and additional parking to the front of the property.