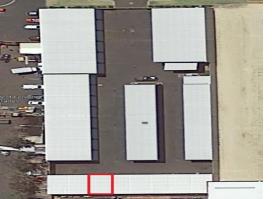

## 18/19 Shanahan Road Davenport, WA

## MODERN STORAGE UNIT

These units provide flexible, secure and cost-effective storage for cars, boats, caravans, trade and office equipment and personal items of value.

The perfect purchase for tradesmen, small businesses, office and personal storage & ideal for investors.

Located in Davenport, means it is easily accessible. The storage complex is secure with gated swipe key entrance for owners/tenants access only, a wash point area, key access to the unit with automatic roller door and additional parking to the front of the property.

For more information or to arrange a private viewing call exclusive selling agent Tim Cooper today!

For more details please visit : https://www.summitbunbury.com.au/7065923

| Price:                         | \$