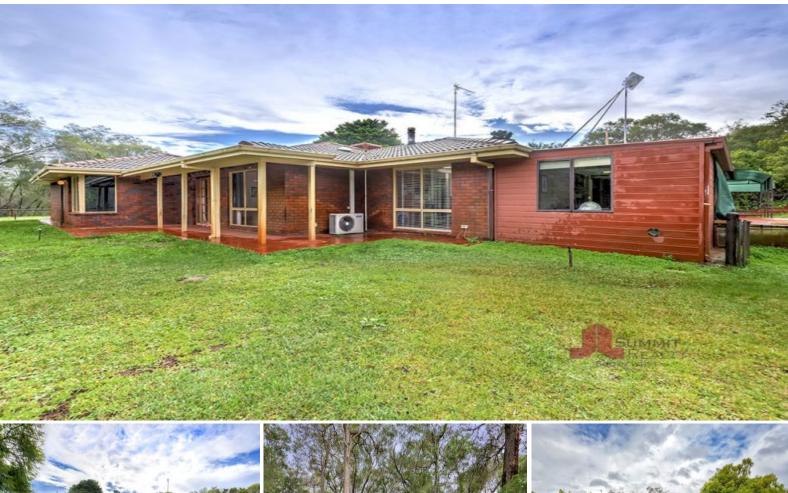

## A COUNTRY OASIS ON 10.5 ACRES

Nestled in a quiet cul-de-sac, in the cosy suburb of Stratham, Western Australia (located between Bunbury and Busselton) you will find this perfect country escape.

Ideally situated just a quick 10-minute drive from the local villages of Dalyellup and Capel is this tranquil property which is just waiting for you and your family.

## PROPERTY FEATURES INCLUDE:

Open plan kitchen, dining and living area

Great sized kitchen with plenty of bench and cupboard space and walk-in pantry

Ducted evaporative air conditioning throughout plus refrigerated air conditioning in main