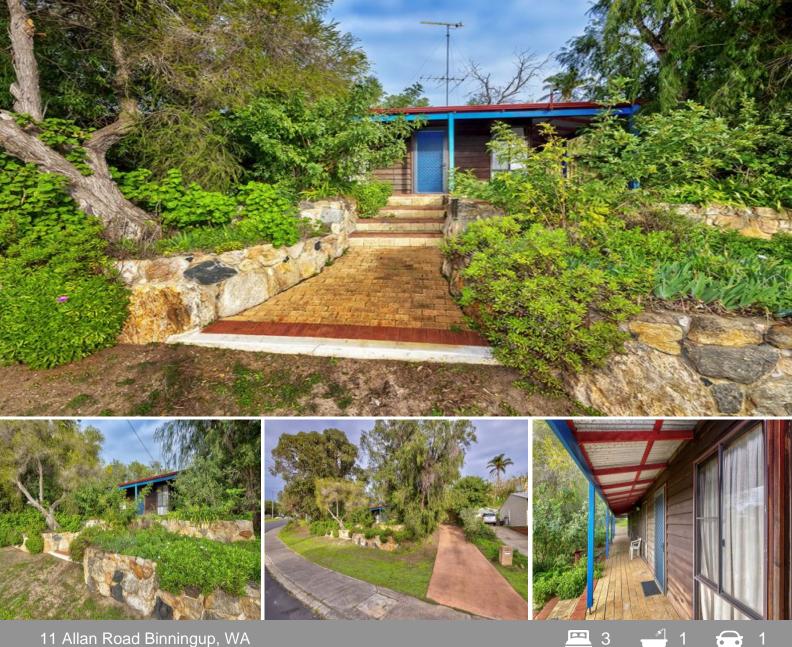

## HOME OPEN CANCELLED - UNDER OFFER!

This lovely cottage is looking for new owners and would make a perfect permanent home or holiday home.

Built in 1988 this cedar home occupies an elevated position on a 969m2 block. The front of the property is terraced with rock retaining walls & a set of stairs rising up to the front verandah. Shady Peppy trees add to the coastal feel of the property and provide additional privacy.

Inside you will find:

-A large carpeted living area at the front of the home with cosy tile fire for the winter months.

-The family bathroom has a family sized vanity and a shower over a bath.

The back area of the property is terraced with a set of stairs extending towards the back