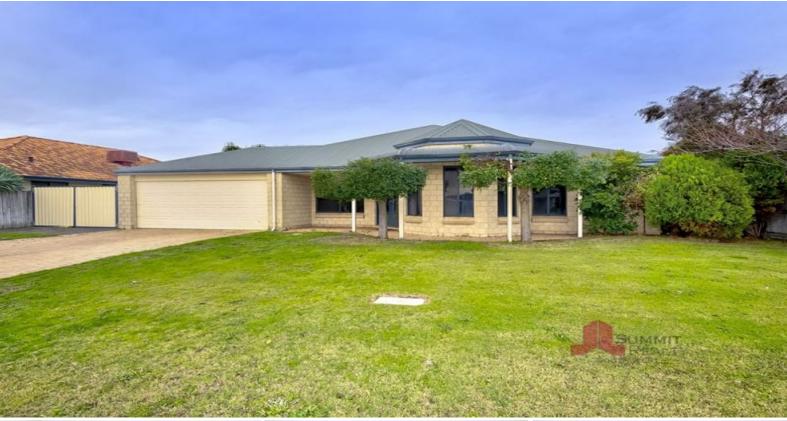

56 Braidwood Drive Australind, WA

FAMILY HOME WITH ROOM TO GROW

\$470000

Beautifully located nearby parks, schools and shops comes this large 4x2 family home in the Kingston Estate. Positioned on a generous 801m2 of land with nearly 200m2 of living space, the property has a lot of features you're sure to utilise.

Council Rates: \$2,072.00/year (approx)
Water Rates: \$1,207.00/year (approx)

Large bedrooms and multiple living areas give you plenty of room to spread out, with the main living space flowing neatly into the outdoor entertaining area under a huge gabled patio. Couple this with a large shed in the backyard and you have plenty of options for outdoor living and/or tinkering.