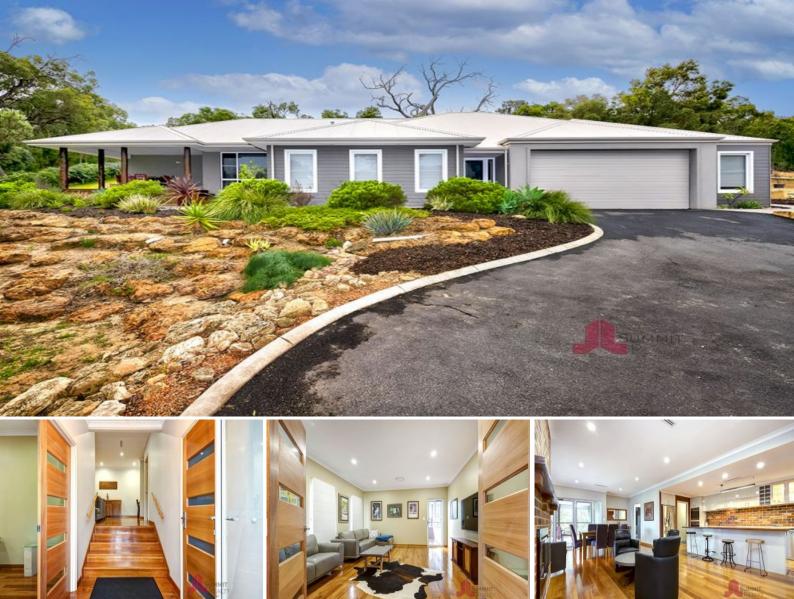

## TREE LINED AUSTRALIND! SERENITY CENTRAL IN

It's not often a property like this comes to the market. Positioned on a massive 2,751m2 block, elevated high above street level and surrounded by bushland, you could be forgiven for forgetting you're in the heart of Australind. Combine this with nearly 260m2 of living space under the roof, including 4 bedrooms and 3 bathrooms all finished to a brilliant quality, and you've got yourself a wonderful home to escape to.

## PROPERTY FEATURES INCLUDE:

-Huge master bedroom with ensuite and walk in robe -Queen sized minor bedrooms, dedicated ensuite to main guest room -Gas fireplace to main living

For more details please visit : https://www.summitbunbury.com.au/7075956