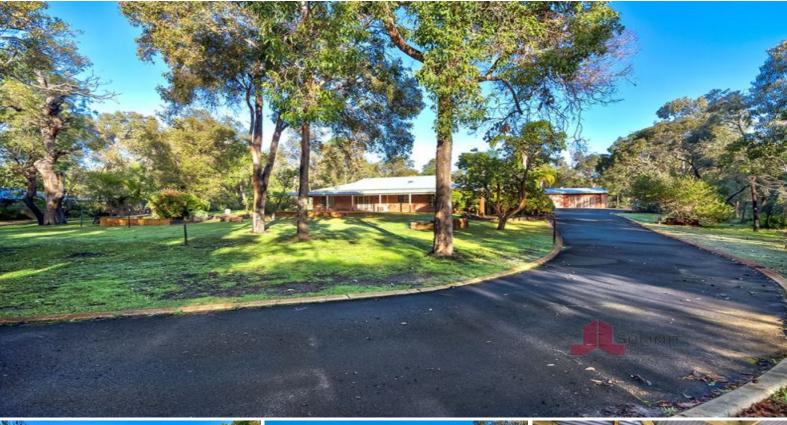

## Spacious Entertainer

If you are chasing an enormous amount of space, then 44 Australind Road will tick all of the boxes - a huge 5,681m2 block, big country-style house with bull nose verandah, massive 90m2 shed, a patio to entertain a huge crowd, separate games room/bar & plenty of parking.