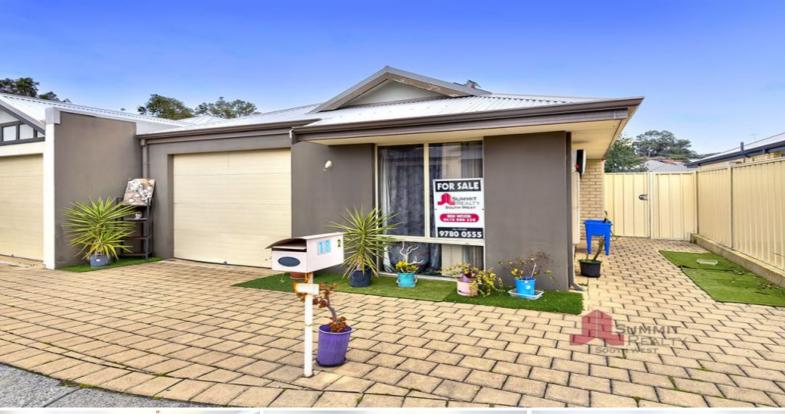

18/2 Heavenly Court Australind, WA

#

2

## **OVER 55's LIVING**

Situated in an over 55's living complex, in the heart of Australind with many close by amenities such as the local Australind shopping Centre, Doctors, Library & the lovely Leschenault Estuary. This unit will suit someone wanting to downsize but not move into a lifestyle village and have the freedom of owning the unit.

Built in 2013 this property is well kept with 2 spacious bedrooms, open plan kitchen dining and living, extra store in the garage & low maintenance courtyard.

## Other Inclusions -

- Air Conditioning in Main living room
- Bedrooms include wardrobes
- Low Maintenance Yard
- Garage with roller door & storage

**Price**: \$260000

Council Rates: \$1,529.00/year (approx)
Water Rates: \$919.00/year (approx)
Strata Rates: \$403.80/year (approx)