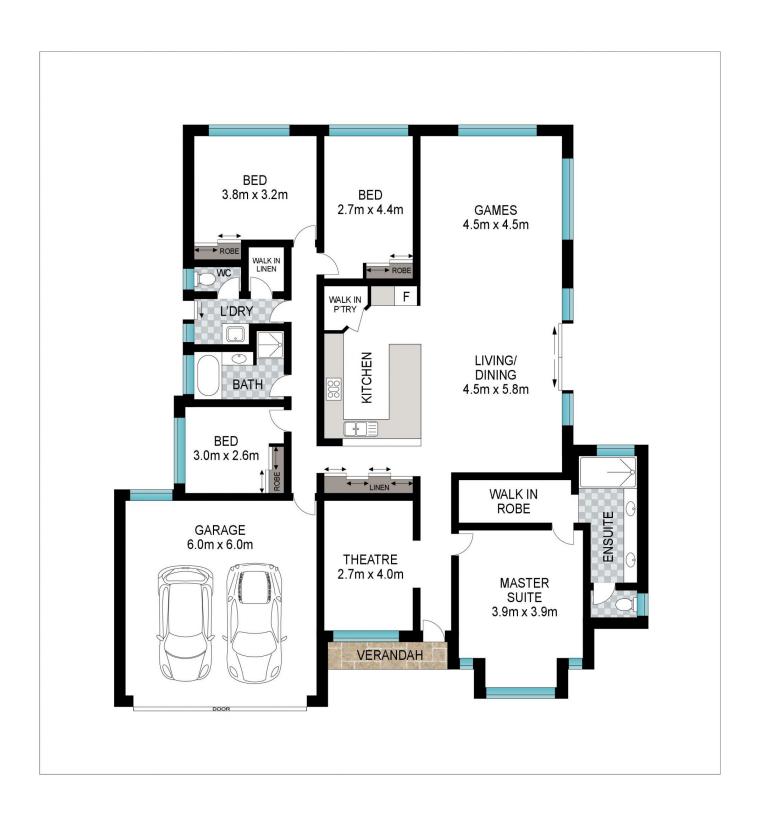

25 Jury Bend Carey Park, WA

## **UNDER OFFER BY TIM COOPER!**

Situated on an extremely maintainable size block of 470m2 and in an absolutely great location, just minutes from local shopping centres!

Featuring four spacious bedrooms & two bathrooms, this lock up and leave residence is perfect for the retiree, investor or even first home buyer looking to get a foot into the property market.

PROEPRTY FEATURES INCLUDE: Low maintenance front yard

For more details please visit : https://www.summitbunbury.com.au/7093009 Price: \$465000

Council Rates: \$2,170.00/year (approx) Water Rates: \$251.00/year (approx)