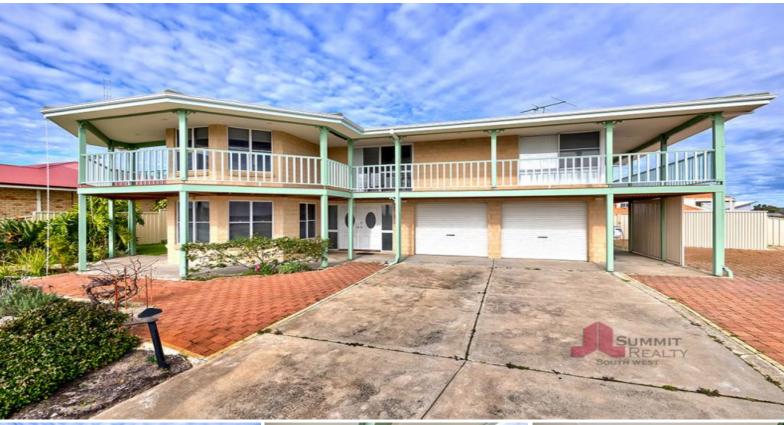

## **ESTUARY VIEWS IN AUSTRALIND**

Welcome to 16 Albion Rise where there are grand 180-degree views of the Leschenault Estuary for all to appreciate. Situated at the top of a quiet cul-de-sac in an ideal pocket of Australind, which is just moments from shops, schools, parks, and other essential amenities. Featuring four spacious bedrooms, two bathrooms, an open plan living and dining area with access to the wrap around balcony - don't wait, contact us today! UPSTAIRS

- o Master bedroom with walk-in robe and ensuite
- o Second bedroom
- o "U" shaped kitchen overlooking open plan living and dining area
- o Wrap around balcony

**DOWNSTAIRS** 

o Two minor bedrooms and large main bathroom NEARBY: