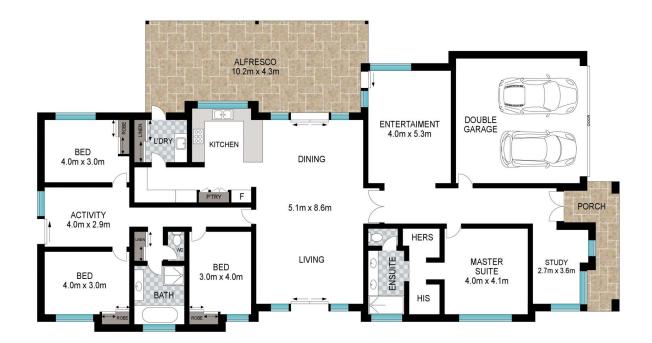

## **UNDER OFFER BY TIM COOPER!**

This house was designed for living & entertaining inside and out!

A lot of thought has gone into the design and layout creating an extremely functional home.

The dream kitchen comes with ample cupboard and storage space, a butlers pantry nook, scullery/laundry area and is completed with bi-fold windows to the outside alfresco area.

Featuring four bedrooms and two bathrooms, this home was built in 2012 by WA Country Builders as a Telethon home and the landscaped gardens, Marri floorboards and quality fittings, all speak for themselves.