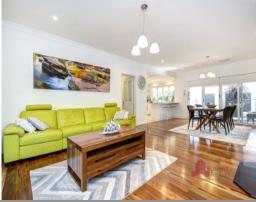

## **UNDER OFFER BY TIM COOPER!**

This house was designed for living & entertaining inside and out!

A lot of thought has gone into the design and layout creating an extremely functional home.

The dream kitchen comes with ample cupboard and storage space, a butlers pantry nook, scullery/laundry area and is completed with bi-fold windows to the outside alfresco area.

Featuring four bedrooms and two bathrooms, this home was built in 2012 by WA Country Builders as a Telethon home and the landscaped gardens, Marri floorboards and quality fittings, all speak for themselves.