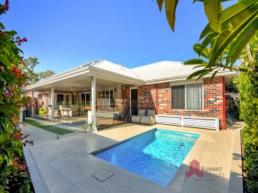

## **UNDER OFFER BY TIM COOPER!**

This house was designed for living & entertaining inside and out!

A lot of thought has gone into the design and layout creating an extremely functional home.

The dream kitchen comes with ample cupboard and storage space, a butlers pantry nook, scullery/laundry area and is completed with bi-fold windows to the outside alfresco area.

Featuring four bedrooms and two bathrooms, this home was built in 2012 by WA Country Builders as a Telethon home and the landscaped gardens, Marri floorboards and quality fittings, all speak for themselves.