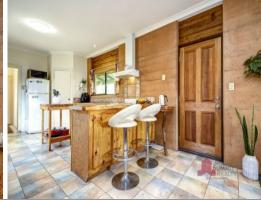

## THE JEWEL AMONGST THE TREES

Rammed earth homes are hard to come by, so I do not expect this one to last too long. It is unique in design, shaped in a square with an open air atrium situated in the middle, which is entered via three doors from the adjoining rooms. Set on 2732m2 of land with trees all around this home has all the privacy you could wish for in a residential area.