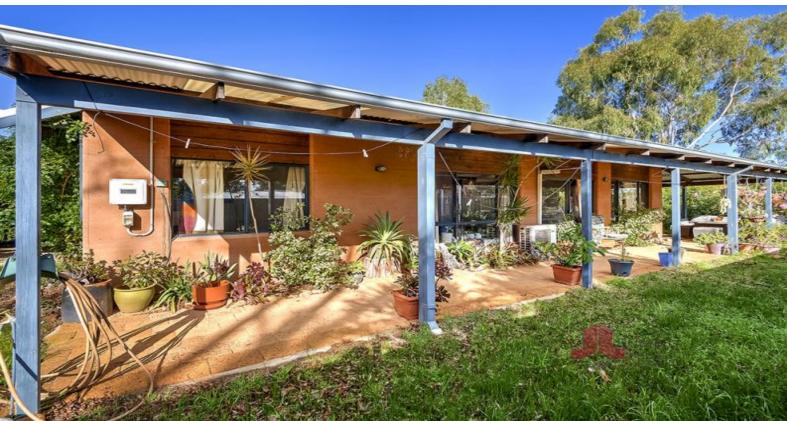

## THE JEWEL AMONGST THE TREES

Rammed earth homes are hard to come by, so I do not expect this one to last too long. It is unique in design, shaped in a square with an open air atrium situated in the middle, which is entered via three doors from the adjoining rooms. Set on 2732m2 of land with trees all around this home has all the privacy you could wish for in a residential area.