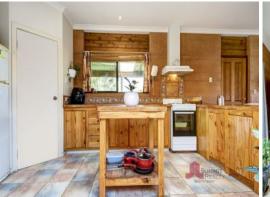

## THE JEWEL AMONGST THE TREES

Rammed earth homes are hard to come by, so I do not expect this one to last too long. It is unique in design, shaped in a square with an open air atrium situated in the middle, which is entered via three doors from the adjoining rooms. Set on 2732m2 of land with trees all around this home has all the privacy you could wish for in a residential area.