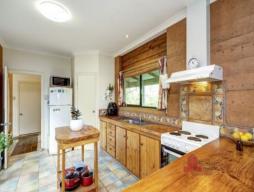

## THE JEWEL AMONGST THE TREES

Rammed earth homes are hard to come by, so I do not expect this one to last too long. It is unique in design, shaped in a square with an open air atrium situated in the middle, which is entered via three doors from the adjoining rooms. Set on 2732m2 of land with trees all around this home has all the privacy you could wish for in a residential area.