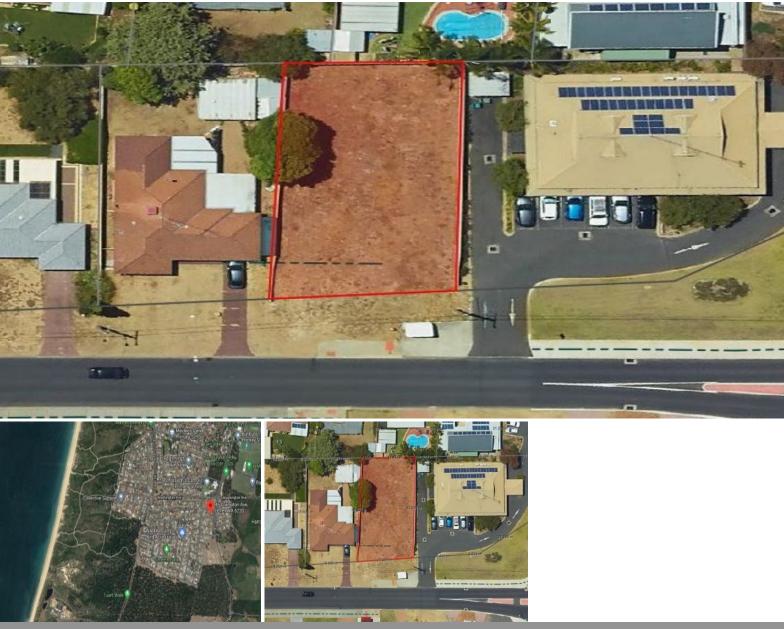

46 Crampton Avenue Usher, WA

## **UNDER OFFER BY TIM COOPER!**

Prime block for sale in an excellent location close to great amenities and not far from the coast! Consisting of a 682m2 parcel with approx. 20m of street frontage this is a golden opportunity to get creative and build your dream home on a flexible block! If you have been looking for the perfect home and can't find it...then consider building and get exactly what you want. This prime location will be keenly sought-after as it is perfect for families of all ages as well as "downsizers" to live in. For more information call exclusive selling agent Tim Cooper today!