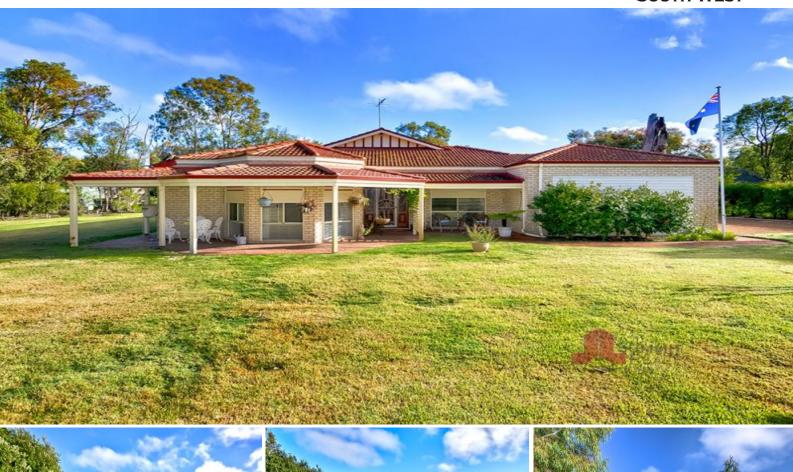

## LESCHENAULT LIVING

## FEATURES

Master bedroom with built-in robe and ensuite

Three minor bedrooms and spacious family sized main bathroom

Large living area at front of home with new wood-look flooring and ceiling fan

Open plan living and dining area with ceiling fan, air-conditioning and wood fire

Separate games room with bar and access to outdoors

Large kitchen with ample cupboard and bench space

Underground pool with tropical plants and cabana style entertainment area

Double car garage with room for extra parking Large powered workshop NEARBY