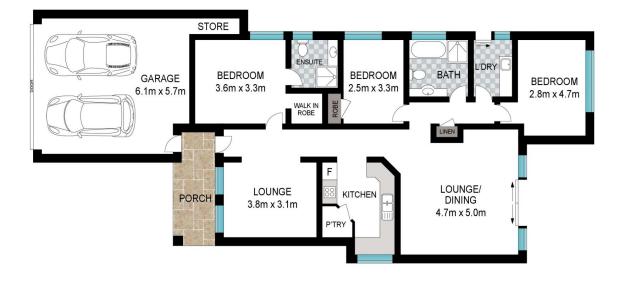

## A GOLF COURSE FOR A BACK YARD

Located in prestigious Pelican Point and backing on to the Sanctuary Golf Course is this well-presented three bedroom, two bathroom home built in 2005 on a low maintenance sized block of 308m2.

PROPERTY FEATURES INCLUDE:

Patio area overlooking the golf course

Open plan kitchen, dining, and family area with views over the golf course with reverse cy

For more details please visit : https://www.summitbunbury.com.au/7131117 Price: