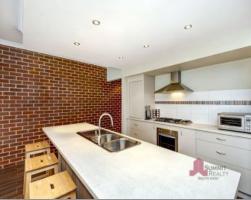

Inside you will find:-

- Wide entry foyer finished with timber-look tiles.
- Master suite at the front of the home with downlights, block-out blind, a large tiled walk-in robe, and a modern ensuite with fully screened shower, large vanity & separate toilet.
- Open planned living with a lovely galley-style kitchen, and a dining and living area which overlooks the back yard and the peppy trees across the road. The kitchen has an appliance cupboard, stainless steel rangehood, dishwasher and a large, wide benchtop that could be used as a breakfast bar. The fridge and walk-in pantry are conveniently tucked around th