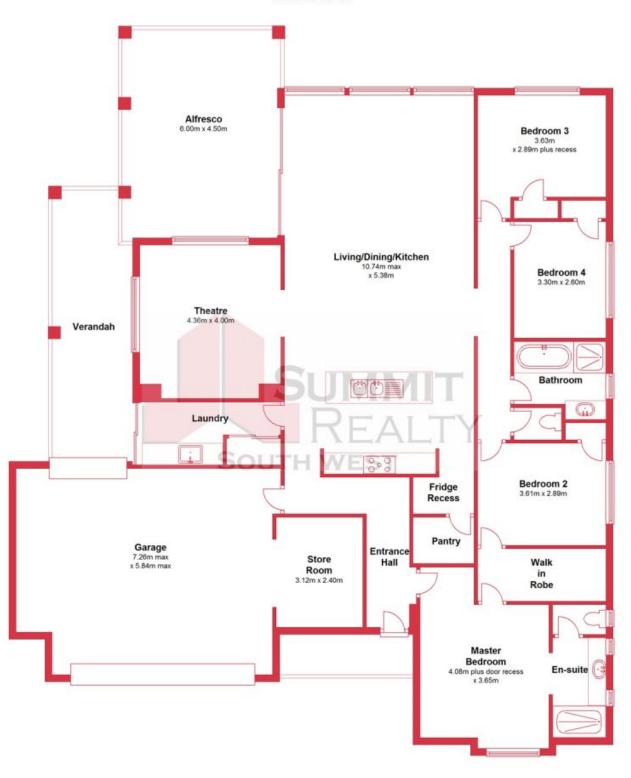

## **Ground Floor**

This plan has been prepared for marketing purposes only. Whilst every care is taken in the production of this plan, measurements angles and positioning of doors/windows may not be accurate.

Interested parties are strongly advised to undertake their own checks when establishing the suitability for furnity to To Scale.

Plan produced using PlanUp.

<sup>4</sup> Seville Place, Binningup, WA

SUMMIT REALTY