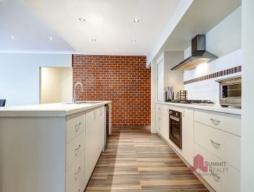

Inside you will find:-

- Wide entry foyer finished with timber-look tiles.
- Master suite at the front of the home with downlights, block-out blind, a large tiled walk-in robe, and a modern ensuite with fully screened shower, large vanity & separate toilet.
- Open planned living with a lovely galley-style kitchen, and a dining and living area which overlooks the back yard and the peppy trees across the road. The kitchen has an appliance cupboard, stainless steel rangehood, dishwasher and a large, wide benchtop that could be used as a breakfast bar. The fridge and walk-in pantry are conveniently tucked around th