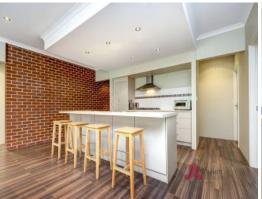

Inside you will find:-

- Wide entry foyer finished with timber-look tiles.
- Master suite at the front of the home with downlights, block-out blind, a large tiled walk-in robe, and a modern ensuite with fully screened shower, large vanity & separate toilet.
- Open planned living with a lovely galley-style kitchen, and a dining and living area which overlooks the back yard and the peppy trees across the road. The kitchen has an appliance cupboard, stainless steel rangehood, dishwasher and a large, wide benchtop that could be used as a breakfast bar. The fridge and walk-in pantry are conveniently tucked around th