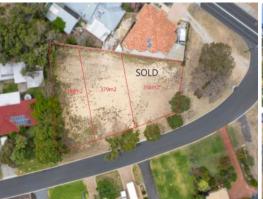

## **SOLD BY TIM COOPER!**

Positioned in a favorable spot of Eaton sits your choice of two blocks of land ready for you to pick and build your dream home.

Eagle Crescent holds some very special homes and you get to capitalize on knowing this street will hold it's value in future times ahead.

For more information, call exclusive selling agent Tim Cooper today!

1B EAGLE CRES - 379m2

For more details please visit : https://www.summitbunbury.com.au/7137962

**Price**: \$155000

Council Rates: \$1,800.00/year (approx)