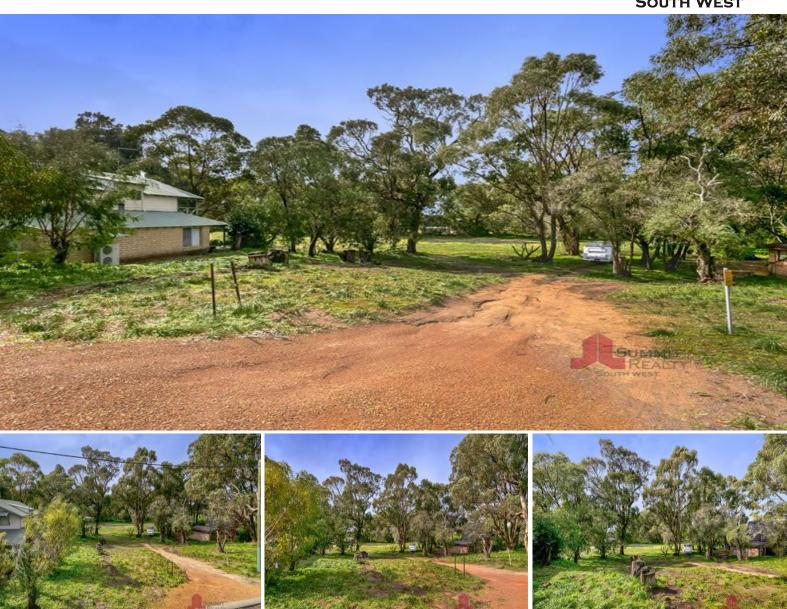

14 Lakeside Terrace Preston Beach, WA

## **RECENTLY CLEARED & READY TO BUILD!**

This 684m2 block, backs on to the Preston Beach Golf Course. Has been recently cleared of a few trees and is now easier to build on. The block allows excellent possibilities for you to develop your dream home close to the beach. This block has a frontage of 18m and the rear boundary is also 18m.