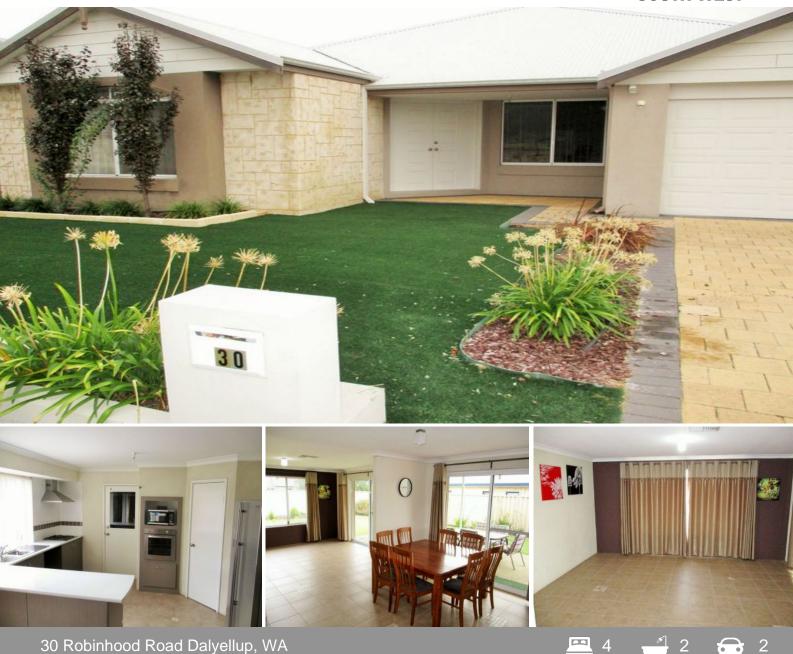

## \*APPLICATION APPROVED\* GREAT FAMILY HOME

Do you have a large or growing family in need of some extra space- This family friendly, energy efficient 4 bedroom, 2 bathroom home is only 2 kms away from the local shopping centre and only 750 metres from Dalyellup College.

Stand out features include:

- Three large living areas inclusive of a large theatre, family room and games room

- Open plan kitchen, dining, living and games room

- Practical kitchen with a double door fridge recess and ample bench/cupboard space for those large family dinners

- All minor bedrooms are queen-sized with built in robes
- Energy efficient home with solar panels

For more details please visit : https://www.summitbunbury.com.au/7150183

Price:

\$550.00 per week

**Lorraine Grassie**